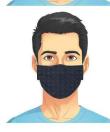

## **FABRIC MASKS**

**Protective Fabric Mask** 

90+% Filtering Fabric on 3μ particles

Best option for personal use

## **Duo Pocket Mask**

Easy to Put on Easy to Carry

Breathable
Protective fabric
Machine washable up to 20 times

Standard Colors and prints
Fully custom Prints

Fabric: 100% polyester
OEKO-TEX® STANDARD 100
(91% Filtering of 3microns particles)