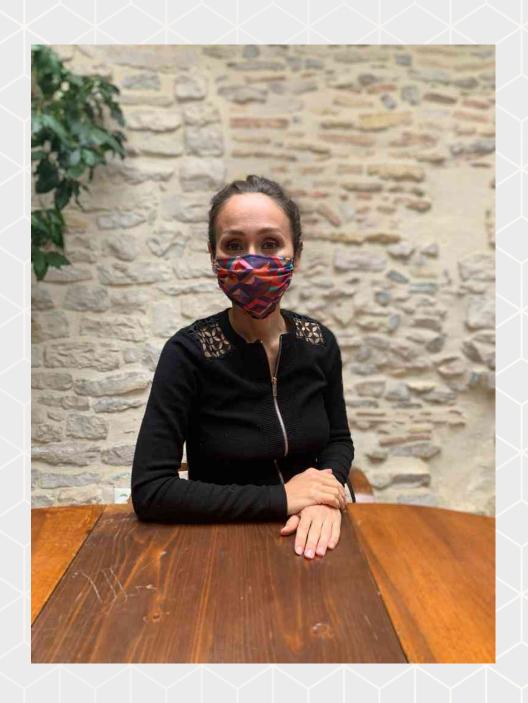

## **Duo Pocket Mask**

Easy to Put on Easy to Carry

Breathable
Protective fabric
Machine washable up to 20 times

Standard Colors and prints
Fully custom Prints

Fabric: 100% polyester
OEKO-TEX® STANDARD 100
(91% Filtering of 3microns particles)

## **Duo Pocket Mask**

Built-in smart pocket to roll your mask into an easy-totransport item

Full coverage and good fit

Fabric masks recommended for everyday wear, at home or at work. Not medical-grade.