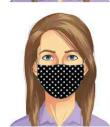

## **FABRIC MASKS**

**Protective Fabric Mask** 

90+% Filtering Fabric on 3μ particles

Best option for personal use

## **Duo Pocket Mask**

Easy to Put on Easy to Carry

Breathable
Protective fabric
Machine washable up to 20 times

Standard Colors and prints
Fully custom Prints

Fabric: 100% polyester
OEKO-TEX® STANDARD 100
(91% Filtering of 3microns particles)

## **Duo Pocket Mask**

Built-in smart pocket to roll your mask into an easy-totransport item

Full coverage and good fit

Fabric masks recommended for everyday wear, at home or at work. Not medical-grade.