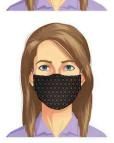

## **FABRIC MASKS**

**Protective Fabric Mask** 

90+% Filtering Fabric on 3μ particles

Best option for personal use

## **Duo Pocket Mask**

Easy to Put on Easy to Carry

Breathable
Protective fabric
Machine washable up to 20 times

Standard Colors and prints
Fully custom Prints

Fabric: 100% polyester
OEKO-TEX® STANDARD 100
(91% Filtering of 3microns particles)

## **Duo Pocket Mask**

Built-in smart pocket to roll your mask into an easy-totransport item

Full coverage and good fit

Fabric masks recommended for everyday wear, at home or at work. Not medical-grade.