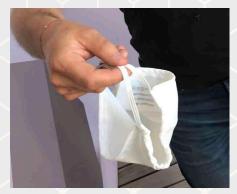

## **Duo Pocket Mask**

Built-in smart pocket to roll your mask into an easy-totransport item

Full coverage and good fit

Fabric masks recommended for everyday wear, at home or at work. Not medical-grade.