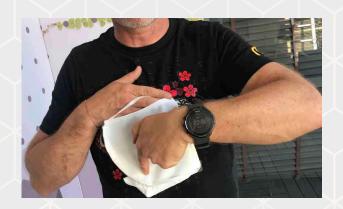

## **Duo Pocket Mask**

Easy to Put on Easy to Carry

Breathable
Protective fabric
Machine washable up to 20 times

Standard Colors and prints
Fully custom Prints

Fabric: 100% polyester
OEKO-TEX® STANDARD 100
(91% Filtering of 3microns particles)

## **Duo Pocket Mask**

Built-in smart pocket to roll your mask into an easy-totransport item

Full coverage and good fit

Fabric masks recommended for everyday wear, at home or at work. Not medical-grade.