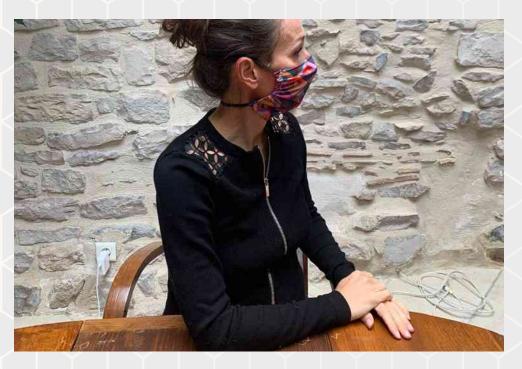

## **Duo Pocket Mask**

Easy to Put on Easy to Carry

Breathable
Protective fabric
Machine washable up to 20 times

Standard Colors and prints
Fully custom Prints

Fabric: 100% polyester
OEKO-TEX® STANDARD 100
(91% Filtering of 3microns particles)

## **Duo Pocket Mask**

Built-in smart pocket to roll your mask into an easy-totransport item

Full coverage and good fit

Fabric masks recommended for everyday wear, at home or at work. Not medical-grade.