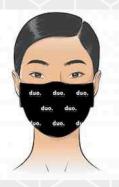

# Standard logo placement options

Or use our template to create your own design

Masks are effective only when used in combination with frequent hand-washing for 20 seconds with soap and water, or hand sanitizer with greater than 60% ethanol or 70% isopropanol as active ingredients.