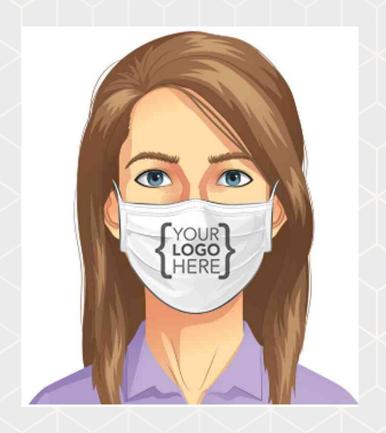

# Standard logo placement options

Or use our template to create your own design

Masks are effective only when used in combination with frequent hand-washing for 20 seconds with soap and water, or hand sanitizer with greater than 60% ethanol or 70% isopropanol as active ingredients.