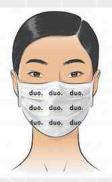

# Standard logo placement options

Or use our template to create your own design

Masks are effective only when used in combination with frequent hand-washing for 20 seconds with soap and water, or hand sanitizer with greater than 60% ethanol or 70% isopropanol as active ingredients.