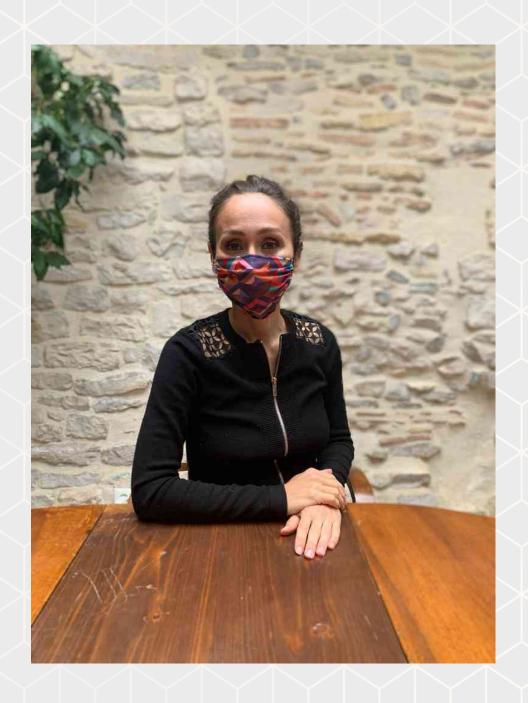

## **Duo Pocket Mask**

Built-in smart pocket to roll your mask into an easy-totransport item

Full coverage and good fit

Fabric masks recommended for everyday wear, at home or at work. Not medical-grade.

### **Duo Pocket Mask**

Easy to Put on Easy to Carry

Breathable
Protective fabric
Machine washable up to 20 times

Standard Colors and prints
Fully custom Prints

Fabric: 100% polyester
OEKO-TEX® STANDARD 100
(91% Filtering of 3microns particles)