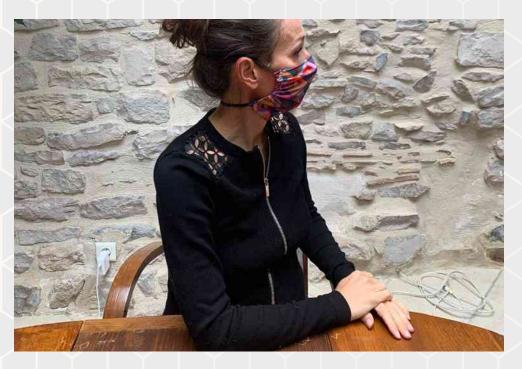

### **Duo Pocket Mask**

Easy to Put on Easy to Carry

Breathable
Protective fabric
Machine washable up to 20 times

Standard Colors and prints
Fully custom Prints

Fabric: 100% polyester
OEKO-TEX® STANDARD 100
(91% Filtering of 3microns particles)

## **Duo Pocket Mask**

Built-in smart pocket to roll your mask into an easy-totransport item

Full coverage and good fit

Fabric masks recommended for everyday wear, at home or at work. Not medical-grade.