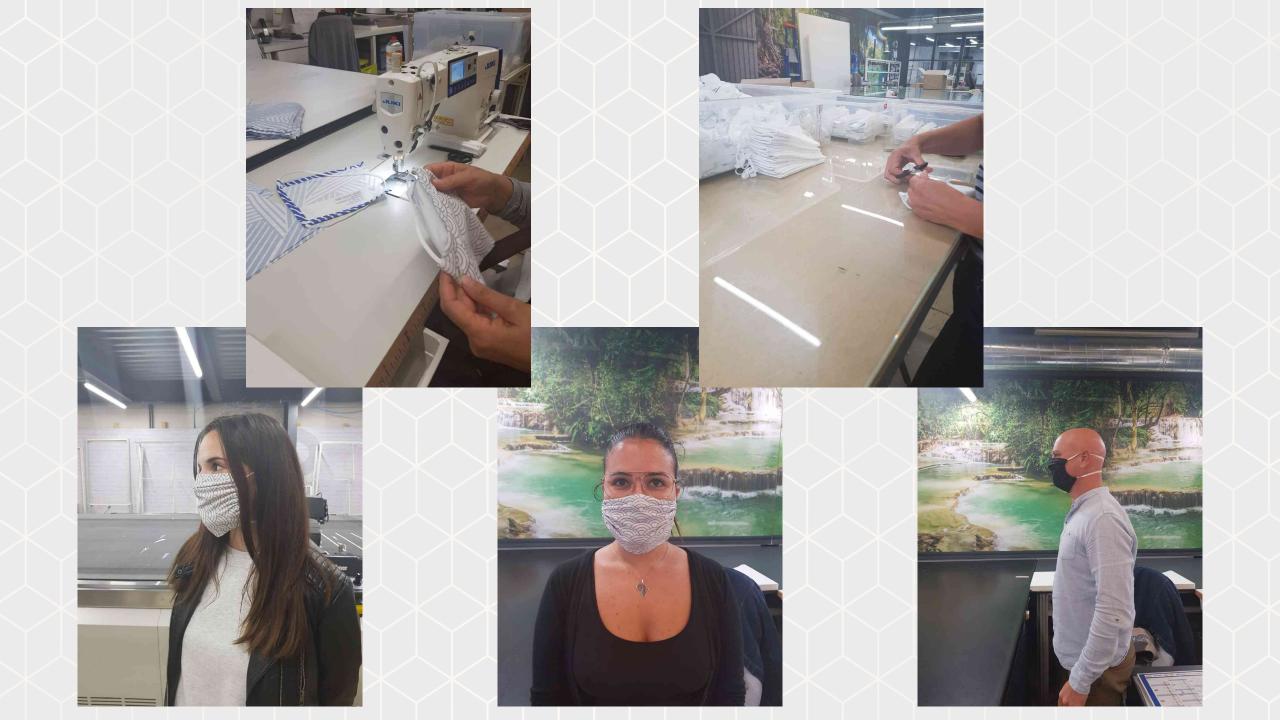

#### **FABRIC MASKS**

**Protective Fabric Mask** 

90+% Filtering Fabric on 3μ particles

Best option for personal use

### **Duo Pocket Mask**

Easy to Put on Easy to Carry

Breathable
Protective fabric
Machine washable up to 20 times

Standard Colors and prints
Fully custom Prints

Fabric: 100% polyester
OEKO-TEX® STANDARD 100
(91% Filtering of 3microns particles)

## **Duo Pocket Mask**

Built-in smart pocket to roll your mask into an easy-totransport item

Full coverage and good fit

Fabric masks recommended for everyday wear, at home or at work. Not medical-grade.