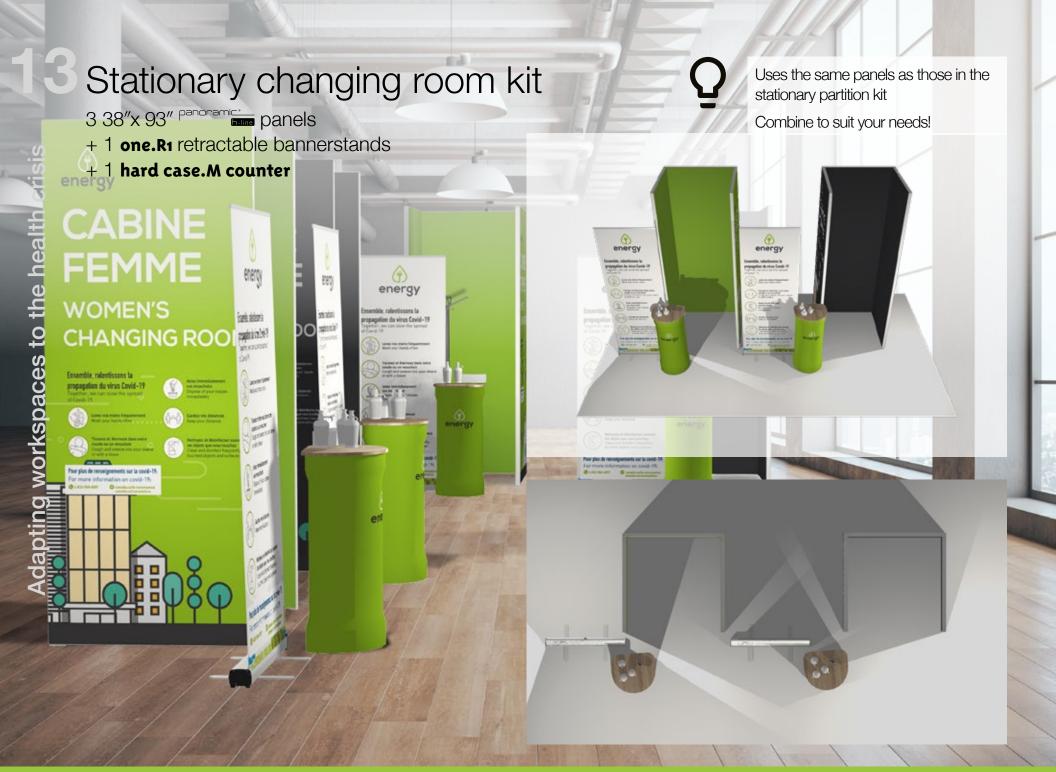

# Portable changing room kit

4 contour. 5 x 6.5 foot panels

- + 1 one.R1 retractable bannerstands
- + 1 hard case.M counter

Lightweight and easy to install

IG DOOM

energy

energy

Poir plus de renseignements sur la co-