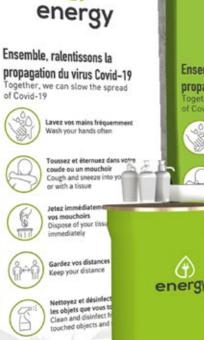

Š

ting

0

da

Pour plus de renseignements s For more information on O cani Q 1-833-784-4397

Ensemble, ralentissons la propagation du virus Covid-19 ogether, we can slow the spread of Covid-19

84-4197

 $(\dagger)$ 

Toussez et éternuez dans votre coude ou un mouchoir Cough and sneeze into your sleeve or with a tissue

#### Nettoyez et désinfectez souven les objets que vous touchez Clean and disinfect frequently

Jetez immédiatemen

Dispose of your tissues

vos mouchoirs