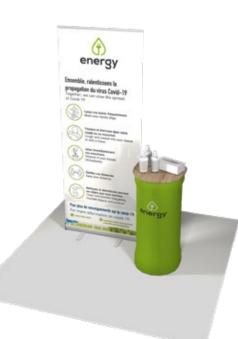

#### Hygiene station kit A

- 1 **one.r1** retractable bannerstand 31.5" x 79" (80 x 200 cm) with graphic
- 1 hard case.M counter

Budget-friendly version with **boost**. banner stand and vinyl graphic also available

#### 1 **one.r1** retractable bannerstand 31.5" x 79" (80 x 200 cm)

Budget-friendly version with **boost.** banner stand and vinyl graphic also available

Easily create your design: the artwork file already includes prevention guidelines