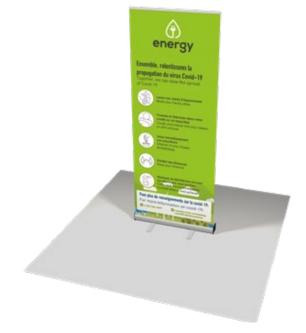

#### 4 Welcome kit

- 2 one.r1 retractable bannerstands (31.5" x 79")
- 1 xtension.squared 3x2 pop-up fabric display
- 1 hard case.M counter kit

Easily create your design: the artwork file already includes prevention guidelines

Send us your logo and background and we will customize it for you!

energy

**Bienvenue** 

Welcome

Ith crisis

he

**spaces to the** 

0