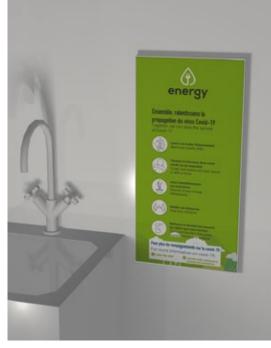

#### Hygiene station kit B

• 1 **one.r1** retractable bannerstand 31.5" x 79" (80 x 200 cm) with graphic

Budget-friendly version with **boost.** banner stand and vinyl graphic also available

• 1 1' x 2' **wall.frame** (305 x 610 mm) SEG Fabric graphic