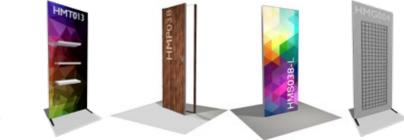

# Stationary partition kit

NEW: Combine 4 transparent partition models to allow light to pass through while remaining hygenic

Many accessories and options available: TV, shelves, doors, lights, etc.