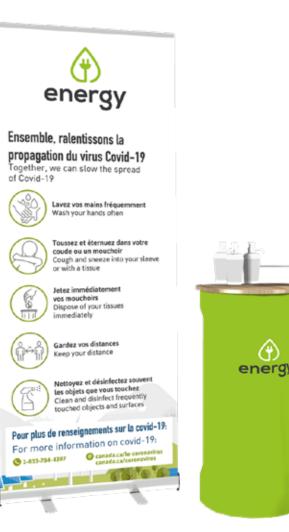

#### Hygiene station kit A

- 1 **one.r1** retractable bannerstand 31.5" x 79" (80 x 200 cm) with graphic
- 1 hard case.M counter

Budget-friendly version with **boost**. banner stand and vinyl graphic also available

# Welcome kit & Hygiene station kit

energy

1 hard case.M counter