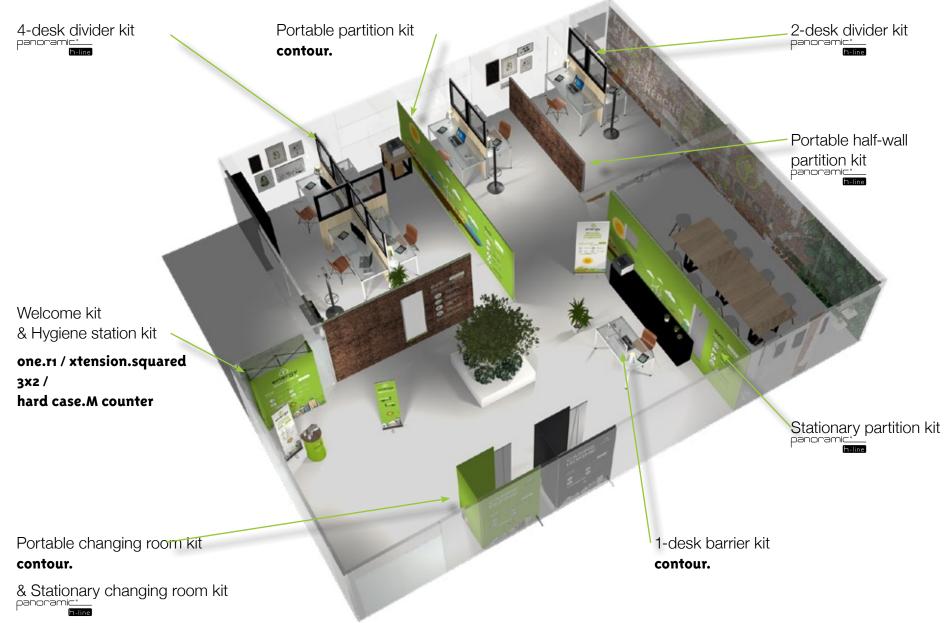

## Portable partition kit

10 **contour.** 5 x 6.5 foot walls with double-sided pillowcase graphics a total of 50 linear feet

Panels can be connected at 45°, 90° or 180° to partition custom spaces

Lightweight, stable, and sets up in just a few minutes

# Stationary partition kit

50 linear feet of panoramic dividers using 38"x 93" panels Double-sided graphics. Available for rent or purchase

SVP

energy

20

NEW: panoramic h-line panels with transparent sections

# **10** Stationary partition kit

Different textures available

White Brick

Stone

50 linear feet of half-wall panels dividers using 38"x 46" panels Double-sided graphics. Available for rent or purchase

SVP

3

# Portable changing room kit

4 contour. 5 x 6.5 foot panels

- + 1 one.R1 retractable bannerstands
- + 1 hard case.M counter

Lightweight and easy to install

IG DOOM

energy

energy

Poir plus de renseignements sur la co-

# 2-desk divider kit

To place between desks

trisis

ealth

dq+

2 lower 38"x 46" frames + 2 top 38"x 38" transparent frames New panonamic transparent half-walls

# 4-desk divider kit

To place between desks

6 lower 38"x 46" frames + 6 top 38"x 38" transparent frames New trans

New panoramice transparent half-walls

# **contour.** barrier kit

24"x 24" contour structure

Lightweight and easy to move contour barrier kit

Sets up within 2 minutes Available in custom dimensions