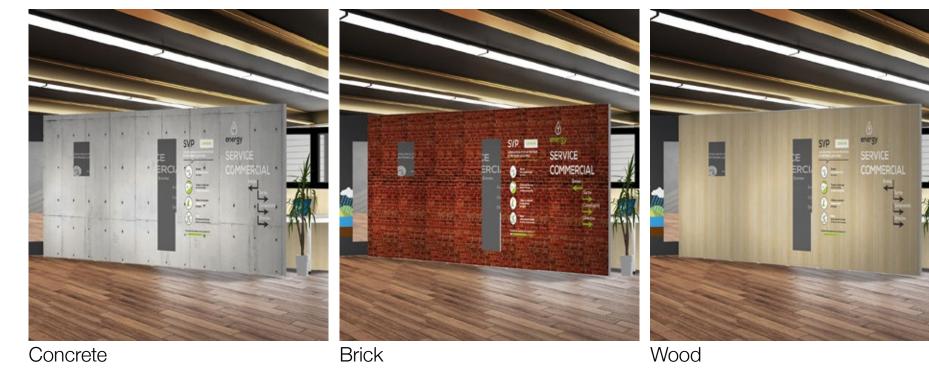

# **10** Stationary partition kit

Different textures available

White Brick

Stone

50 linear feet of half-wall panels dividers using 38"x 46" panels Double-sided graphics. Available for rent or purchase

SVP

3