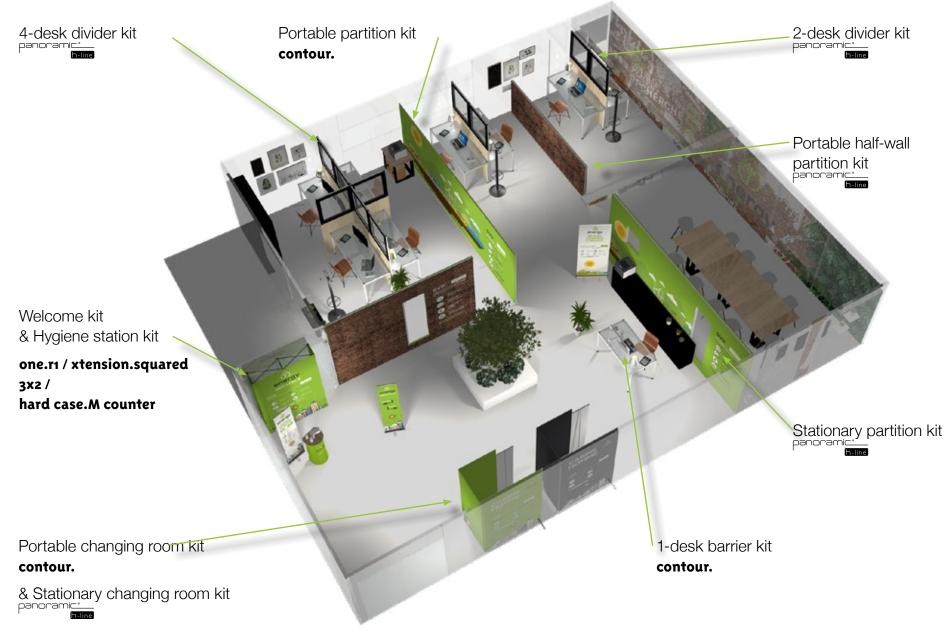

### Our solution: simple and affordable kits to

- Promote prevention guidelines
- Provide hand sanitizer, masks and paper towels
- Direct traffic
- Provide changing areas
- Partition desks, dividers

## Stationary partition kit

panoramic® h-line

NEW: Combine 4 transparent partition models to allow light to pass through while remaining hygenic

Many accessories and options available: TV, shelves, doors, lights, etc.