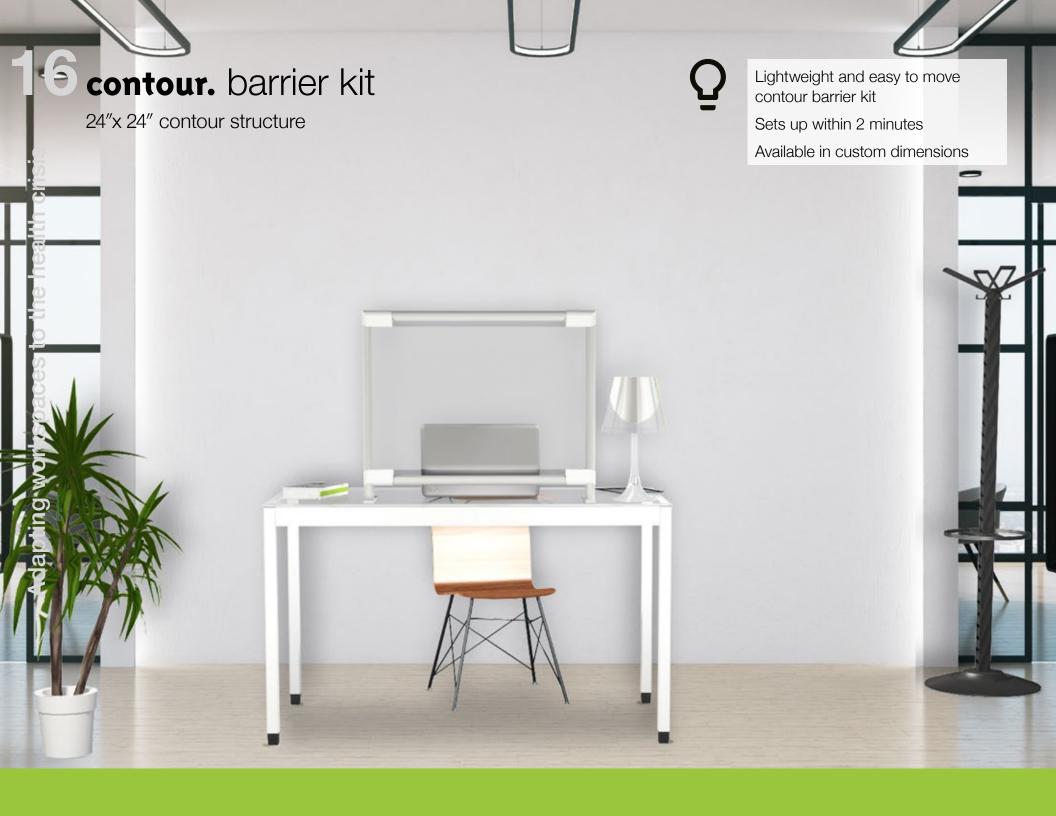

A lasting investment that can be reused for events after the crisis.

Arrange all spaces in a scalable and reusable way. Available in custom dimensions.

Lightweight aluminium frames covered in **changeable**, **washable fabric**.