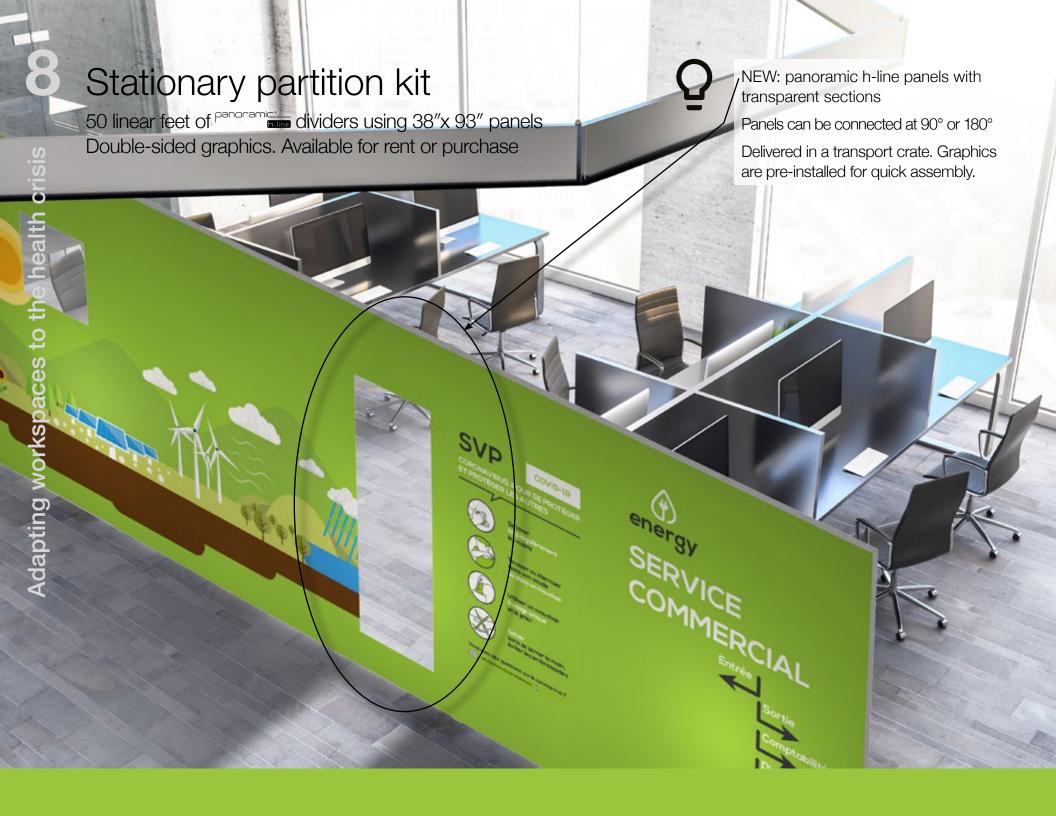

# 10 Stationary partition kit

panoramic\* h-line

Different textures available

Concrete

Brick

Wood

White Brick

Stone