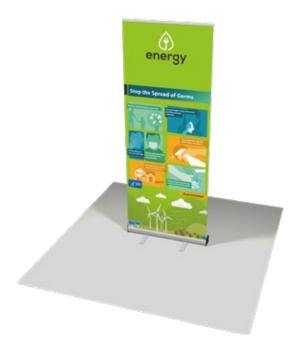

#### Hygiene station kit B

• 1 **one.r**<sub>1</sub> retractable bannerstand 31.5" x 79" (80 x 200 cm) with graphic

Budget-friendly version with **boost.** banner stand and vinyl graphic also available

Hygiene station kit C