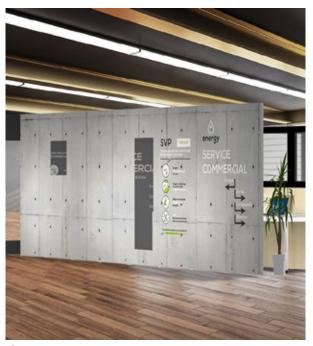

## Stationary partition kit

panoramic® h-line

NEW: Combine 4 transparent partition models to allow light to pass through while remaining hygenic

Many accessories and options available: TV, shelves, doors, lights, etc.

# 10 Stationary partition kit

panoramic\* h-line

Different textures available

Concrete

Brick

Wood

White Brick

Stone