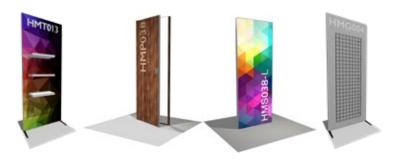

#### Hygiene station kit A

- 1 **one.r**<sub>1</sub> retractable bannerstand 31.5" x 79" (80 x 200 cm) with graphic
- 1 hard case.M counter

Budget-friendly version with **boost**. banner stand and vinyl graphic also available

#### Hygiene station kit B

• 1 **one.r**<sub>1</sub> retractable bannerstand 31.5" x 79" (80 x 200 cm) with graphic

Budget-friendly version with **boost.** banner stand and vinyl graphic also available

Hygiene station kit C

• 1 1' x 2' wall.frame (305 x 610 mm) SEG Fabric graphic