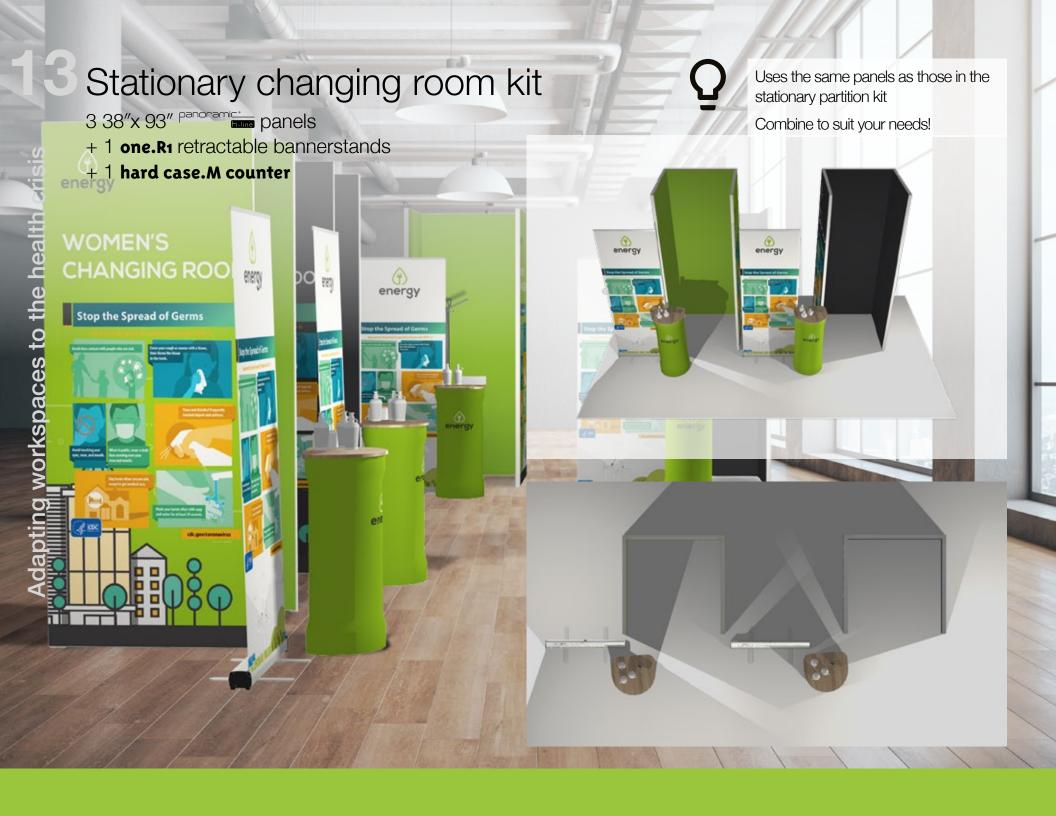

## Stationary partition kit

panoramic® h-line

NEW: Combine 4 transparent partition models to allow light to pass through while remaining hygenic

Many accessories and options available: TV, shelves, doors, lights, etc.