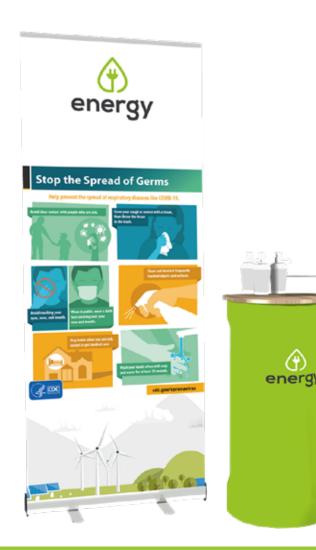

### Hygiene station kit

3 essential kits to display prevention guidelines and distribute hand sanitizer

#### Hygiene station kit A

- 1 **one.r**<sub>1</sub> retractable bannerstand 31.5" x 79" (80 x 200 cm) with graphic
- 1 hard case.M counter

Budget-friendly version with **boost**. banner stand and vinyl graphic also available

#### Hygiene station kit B

• 1 **one.r**<sub>1</sub> retractable bannerstand 31.5" x 79" (80 x 200 cm) with graphic

Budget-friendly version with **boost.** banner stand and vinyl graphic also available

Hygiene station kit C

• 1 1' x 2' wall.frame (305 x 610 mm) SEG Fabric graphic