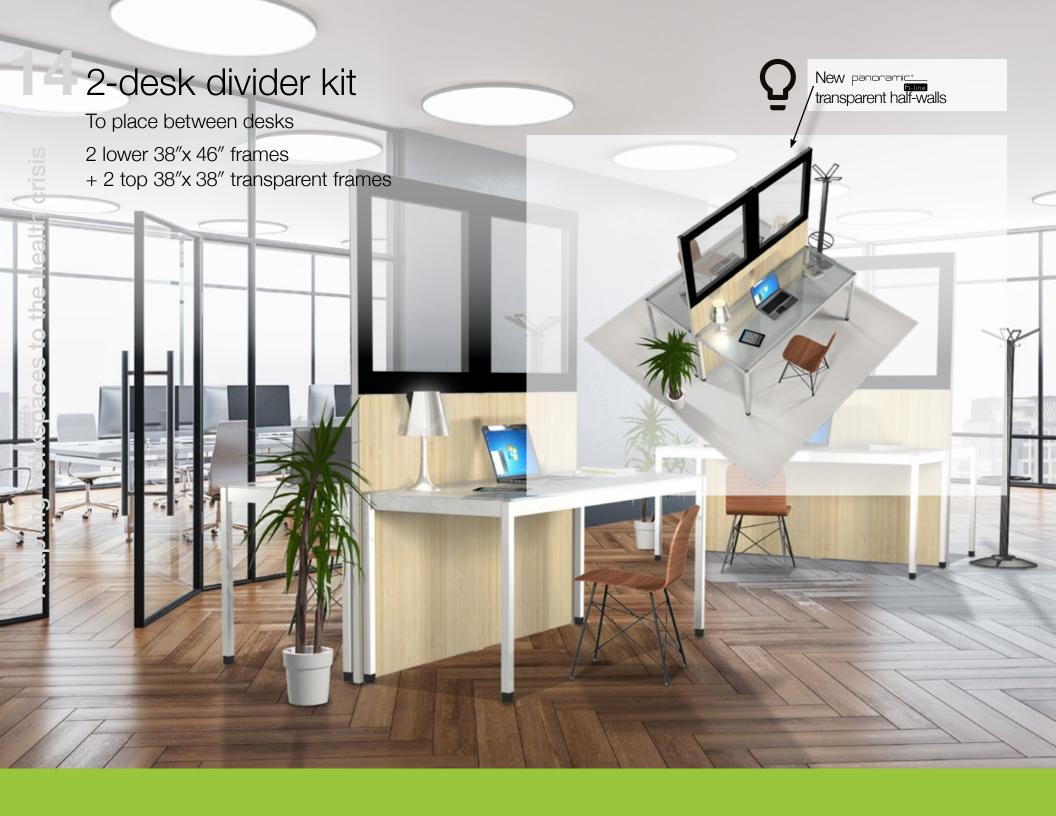

## Stationary partition kit

panoramic® h-line

NEW: Combine 4 transparent partition models to allow light to pass through while remaining hygenic

Many accessories and options available: TV, shelves, doors, lights, etc.