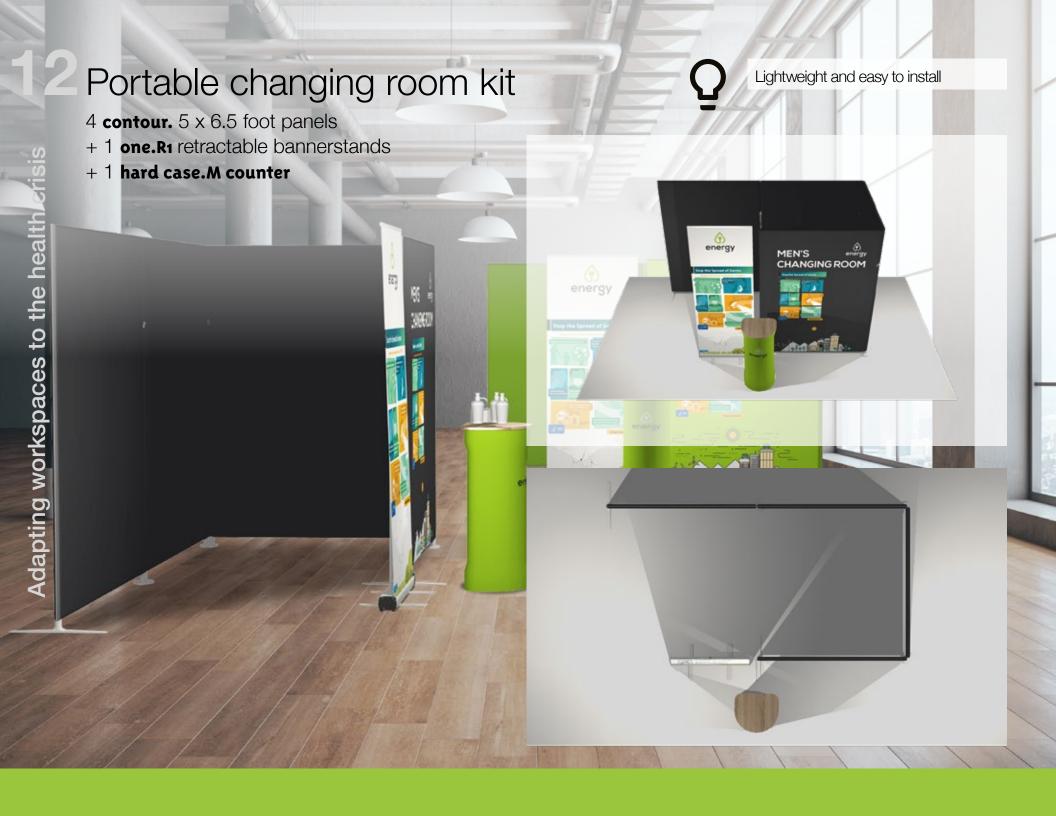

### Hygiene station kit

3 essential kits to display prevention guidelines and distribute hand sanitizer