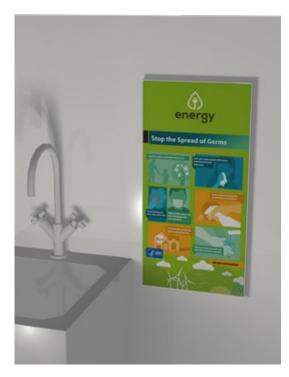

g your workplace ready for Covid-19

### Our solution: simple and affordable kits to

- Promote prevention guidelines
- Provide hand sanitizer, masks and paper towels
- Direct traffic
- Provide changing areas
- Partition desks, dividers



## Preface





### Hygiene station kit

3 essential kits to display prevention guidelines and distribute hand sanitizer



#### Hygiene station kit A

- 1 **one.r**<sub>1</sub> retractable bannerstand 31.5" x 79" (80 x 200 cm) with graphic
- 1 hard case.M counter

Budget-friendly version with **boost**. banner stand and vinyl graphic also available



#### Hygiene station kit B

• 1 **one.r**<sub>1</sub> retractable bannerstand 31.5" x 79" (80 x 200 cm) with graphic

Budget-friendly version with **boost.** banner stand and vinyl graphic also available



Hygiene station kit C

• 1 1' x 2' wall.frame (305 x 610 mm) SEG Fabric graphic

# 6

## Welcome kit & Hygiene station kit

Your design



Easily create your design: the artwork file already includes prevention guidelines

Send us your logo and background and we will customize it for you!



1 **one.r1** retractable bannerstand 31.5" x 79" (80 x 200 cm)

Budget-friendly version with **boost.** banner stand and vinyl graphic also available



1 hard case.M counter







9

## Stationary partition kit

panoramic® h-line

NEW: Combine 4 transparent partition models to allow light to pass through while remaining hygenic



Many accessories and options available: TV, shelves, doors, lights, etc.





# 10 Stationary partition kit

panoramic\* h-line

Different textures available







Concr