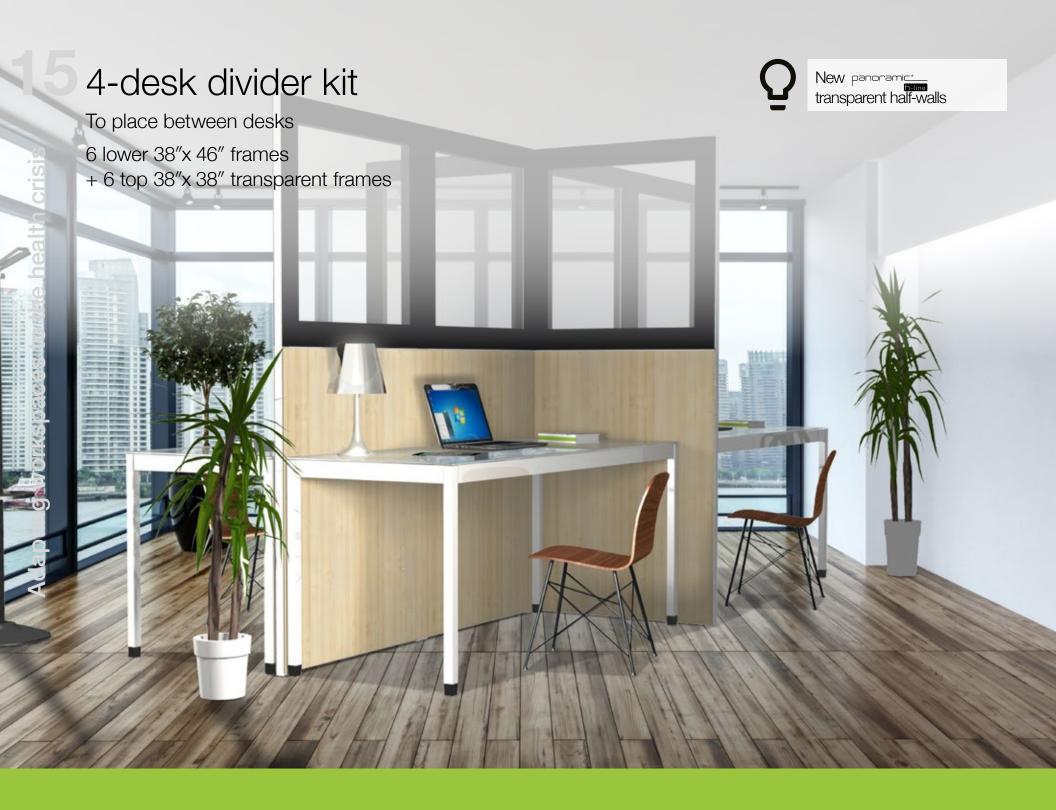

## Stationary partition kit

panoramic® h-line

NEW: Combine 4 transparent partition models to allow light to pass through while remaining hygenic

Many accessories and options available: TV, shelves, doors, lights, etc.