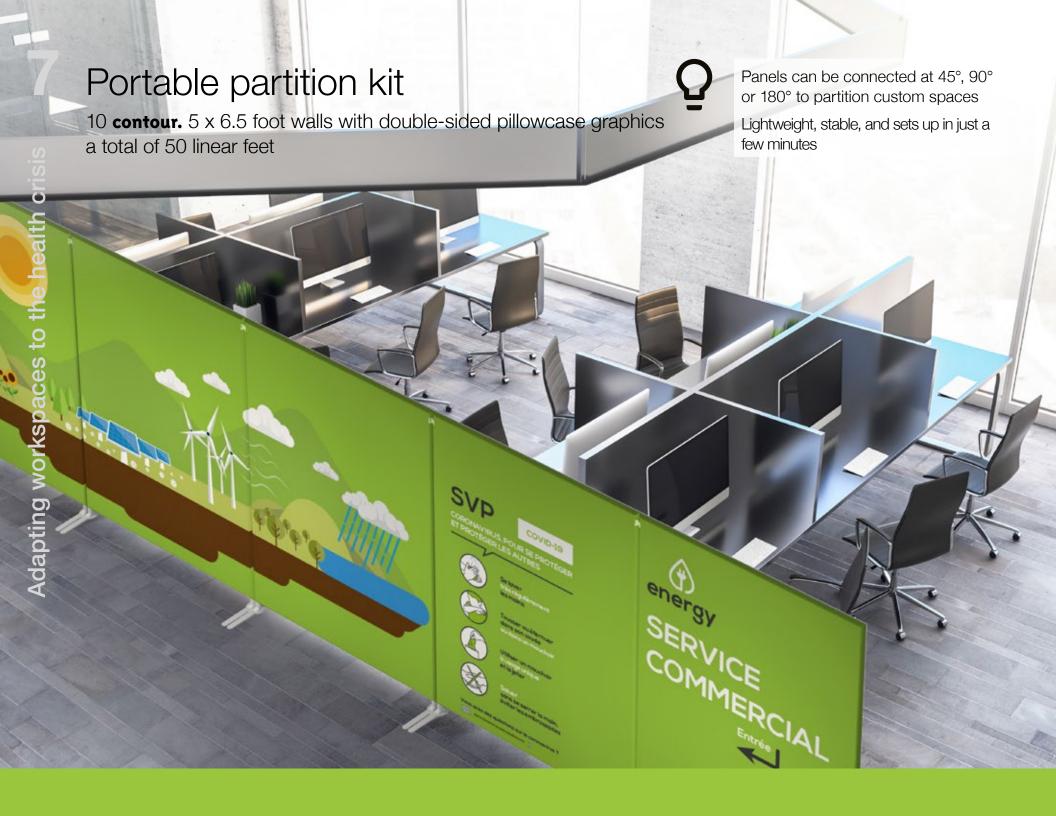

## Stationary partition kit

panoramic® h-line

NEW: Combine 4 transparent partition models to allow light to pass through while remaining hygenic

Many accessories and options available: TV, shelves, doors, lights, etc.