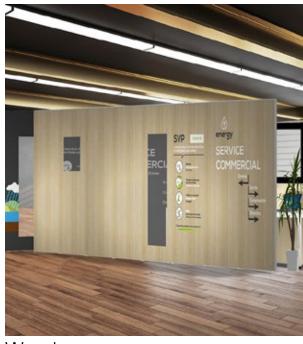

# 10 Stationary partition kit

panoramic\* h-line

Different textures available

Concrete

Brick

Wood

White Brick

Stone