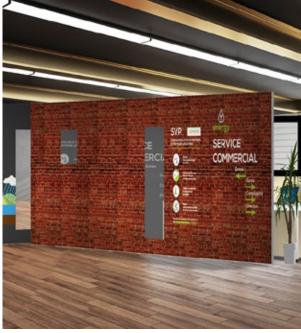

# 10 Stationary partition kit

panoramic\* h-line

Different textures available

Concrete

Brick

Wood

White Brick

Stone