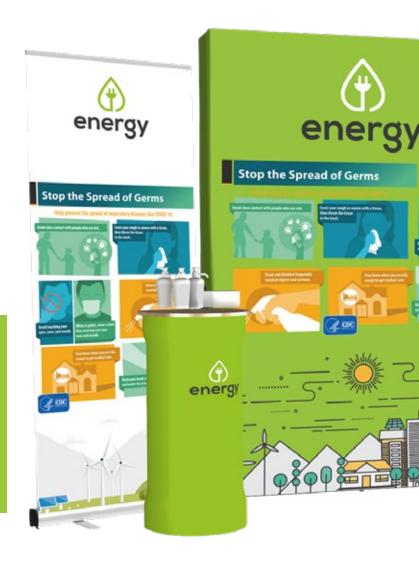

### Hygiene station kit

3 essential kits to display prevention guidelines and distribute hand sanitizer

#### Hygiene station kit A

- 1 **one.r**<sub>1</sub> retractable bannerstand 31.5" x 79" (80 x 200 cm) with graphic
- 1 hard case.M counter

Budget-friendly version with **boost**. banner stand and vinyl graphic also available

#### Hygiene station kit B

• 1 **one.r**<sub>1</sub> retractable bannerstand 31.5" x 79" (80 x 200 cm) with graphic

Budget-friendly version with **boost.** banner stand and vinyl graphic also available

Hygiene station kit C

• 1 1' x 2' wall.frame (305 x 610 mm) SEG Fabric graphic