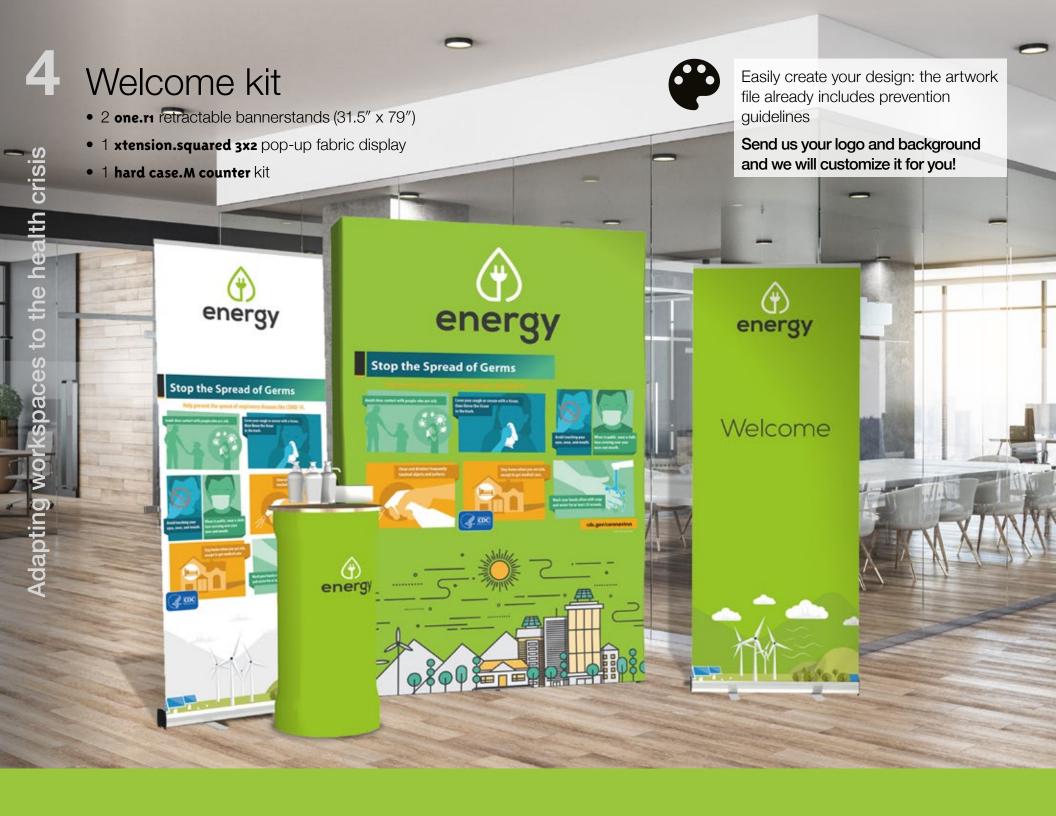

## Welcome kit & Hygiene station kit

Your design

Easily create your design: the artwork file already includes prevention guidelines

Send us your logo and background and we will customize it for you!

1 **one.r1** retractable bannerstand 31.5" x 79" (80 x 200 cm)

Budget-friendly version with **boost.** banner stand and vinyl graphic also available

1 hard case.M counter

9