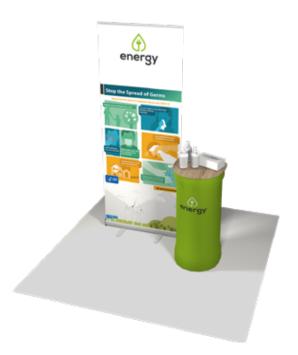

#### Hygiene station kit A

- 1 **one.r**<sub>1</sub> retractable bannerstand 31.5" x 79" (80 x 200 cm) with graphic
- 1 hard case.M counter

Budget-friendly version with **boost**. banner stand and vinyl graphic also available