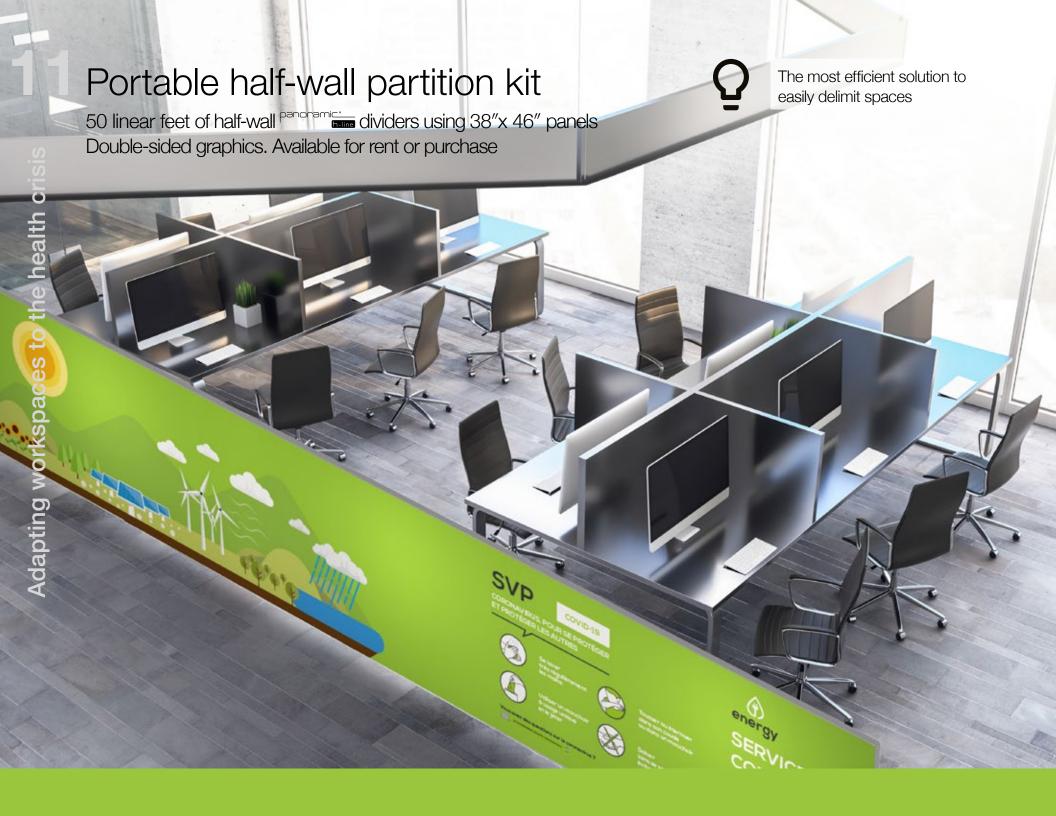

## Stationary partition kit

panoramic® h-line

NEW: Combine 4 transparent partition models to allow light to pass through while remaining hygenic

Many accessories and options available: TV, shelves, doors, lights, etc.